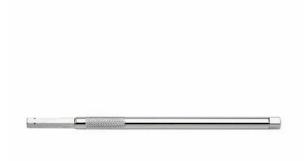

## **COMBIDRIVE SOCKETS HOLDER**

## 333 1/4 Q

- · Sockets holder drive square with retaining ball
- 1/4" hexagonal shank
- Special Silicon Chrome Vanadium steel
- Chrome plated finish

# Family details

| Code      | Male square drive " | L mm | Quantity for packaging |
|-----------|---------------------|------|------------------------|
| U03330137 | 1/4                 | 160  | 1                      |